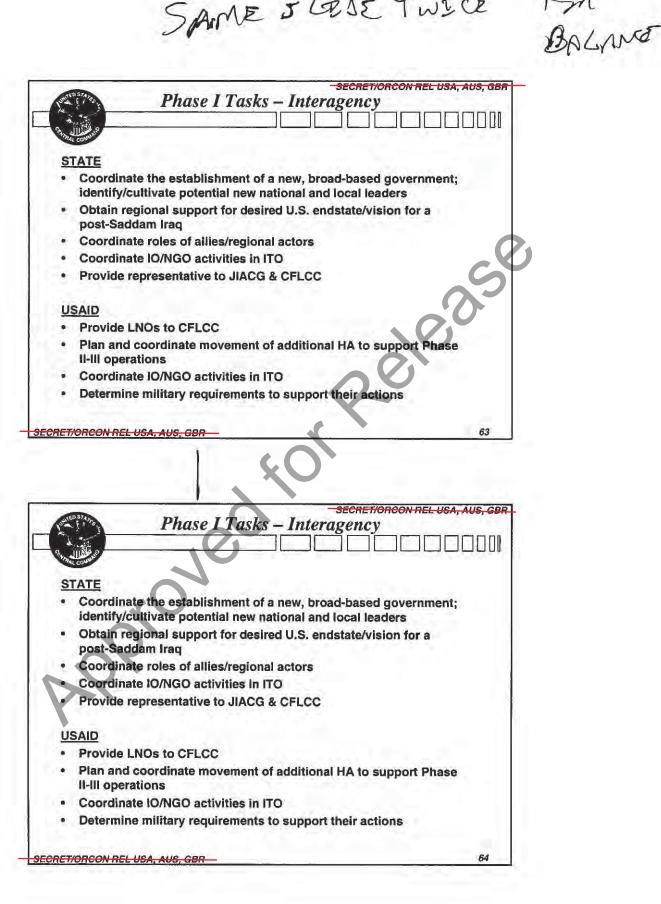

Approved for Release

2

)

- Build-up of forces/sustainment (30 DOS)
- Establish theater materiel distribution system
- Priority of support is to CFSOCC and CFACC
- · JRSOI arriving forces in Kuwait
- CFACC and CFMCC will self-JRSOI outside Kuwait
- Call forward APS/MPS/APF

1

- Maximize surface movement of equipment
- Minimize To Accompany Troops (TAT) equipment
- CFLCC is in general support of MARCENT
- CFLCC begins common item supply support at C+45
- CFLCC and MARCENT onward move to TAAs, build 30 DOS, and logistically prepare for offensive ops
- Build and stock theater munitions storage area
- Build 2.5M gallon bulk POL farm with inland petroleum distribution system