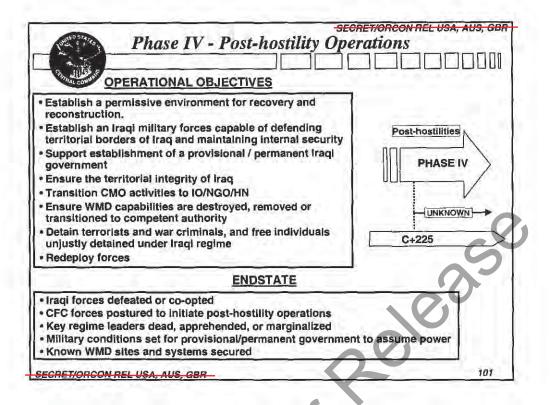

arget sets)                      |                           |
| N<br>Republican Guard<br>forces (HETs , Tanks, | (71 target sets)<br>Mech, Artillery) | T I A                     |
| Select Regular Army<br>forces                  | (66 target sets)                     |                           |
| Critical<br>Infrastructure                     | (13 target sets)                     | . X.                      |
| Air Defense sites (enabling targets)           | (63 target sets)                     |                           |
| 1800 Aim Points<br>1000 Sorties                |                                      |                           |

1

)



)

)





Approved for Release



)

)



1

Arwork of Parts BAR BERRESE



)

)



)



Approved for Release



)

Approved for Release





-----



¥.

)

)



Approved for Release



54

Approved for Release

ì