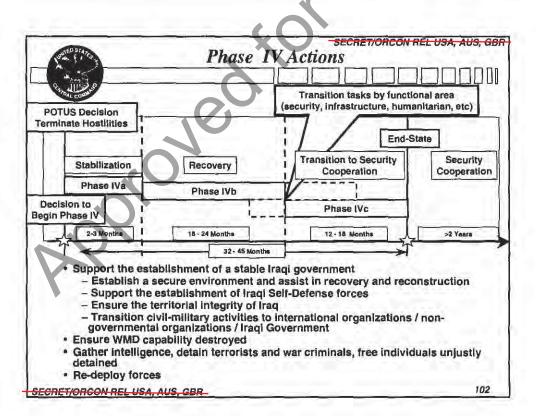

get sets)                      |                           |
| N<br>Republican Guard<br>forces (HETs , Tanks, | (71 target sets)<br>Mech, Artillery) | T I A                     |
| Select Regular Army<br>forces                  | (66 target sets)                     |                           |
| Critical<br>Infrastructure                     | (13 target sets)                     | . X.                      |
| Air Defense sites (enabling targets)           | (63 target sets)                     |                           |
| 1800 Aim Points<br>1000 Sorties                |                                      |                           |

1

)



)

)





Approved for Release



)

)



1

Arwork of Parts BAR BERRESE



)

)



)



Approved for Release



)

Approved for Release





-----



¥.

)

)



Approved for Release



54

Approved for Release

ì