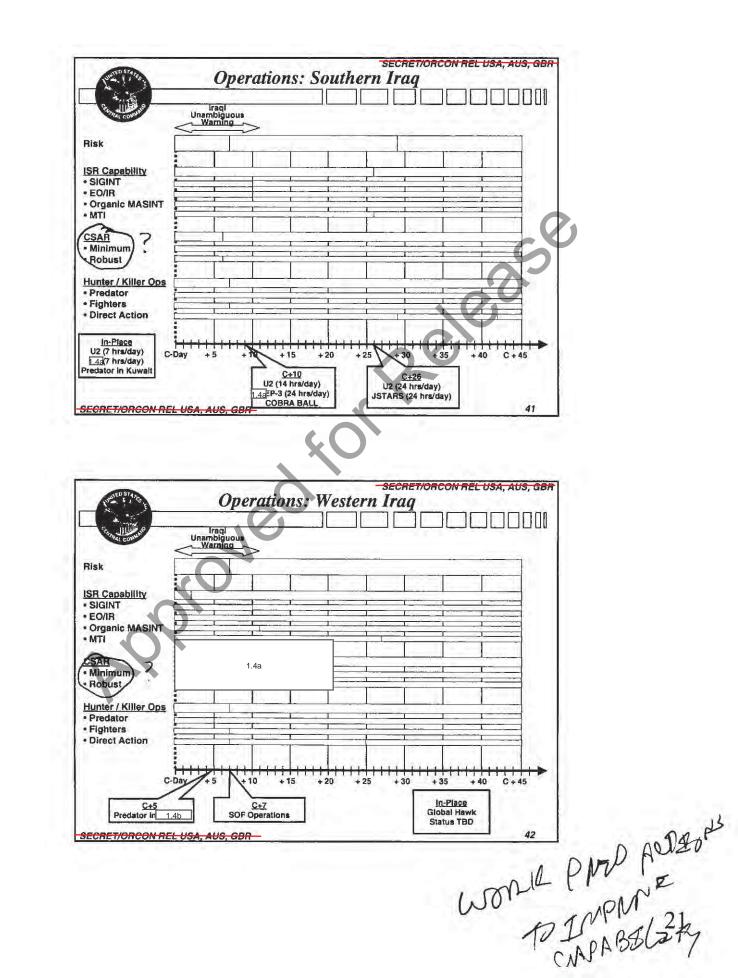

ð.

ì

1

17

Ş

)

BASED on TPFA HERE IS HOW OVR 1.42 LOR CAPABILITY BALLS SECRETHORCON REL USA, AUG, GBR AGASNOT AGASNOT THESE REPUTRINENT OVEN TIME **ISR Operations: Northern Iraq** Tasks: Monitor and track RA/RGFC Target development and tracking Key ISR Assets: U2 (ASARS/SYERS), Other Assets: JSTARS and TACRECCE C+37-43 U2 (24 hrs/day) C+2 U2 ETP C+5 SOF <u>C+27</u> JSTARS (24 hrs/day) In-Place .4a(24 hrs/day) 1.4a 5 hrs/day) 5 hrs/day Operationa dator in Turkey **ISR** Capability NEED TO CONTINUE FO LEFENZ Unambiguous Warning Iraqi DPs Attack Kuids Reposition RGFC/RA + 30 + 15 + 10 C-Da + 20 + 25 + 35 + 40 C+45 SECRET/ORCON REL USA, AUS, GBR 37 SECRET/ORCON REL USA, AUS, GBR **ISR Operations: Western Iraq** Task: Monitor and target TBM launch baskets Key ISR Assets: SOF, Predator, and Global Hawk Other Assets: U2 and UMS In-Place C+5 C+7 SOF Global Hawk redator Status TBD 1.4b Operationa E **ISR** Capability Unambiguous Warning Iraqi DPs Attaci + 40 + 10 +20 + 30 + 35 + 25 C+45 + 15 C-Day + 5 38 SECRET/ORCON REL USA, AUS, GDR