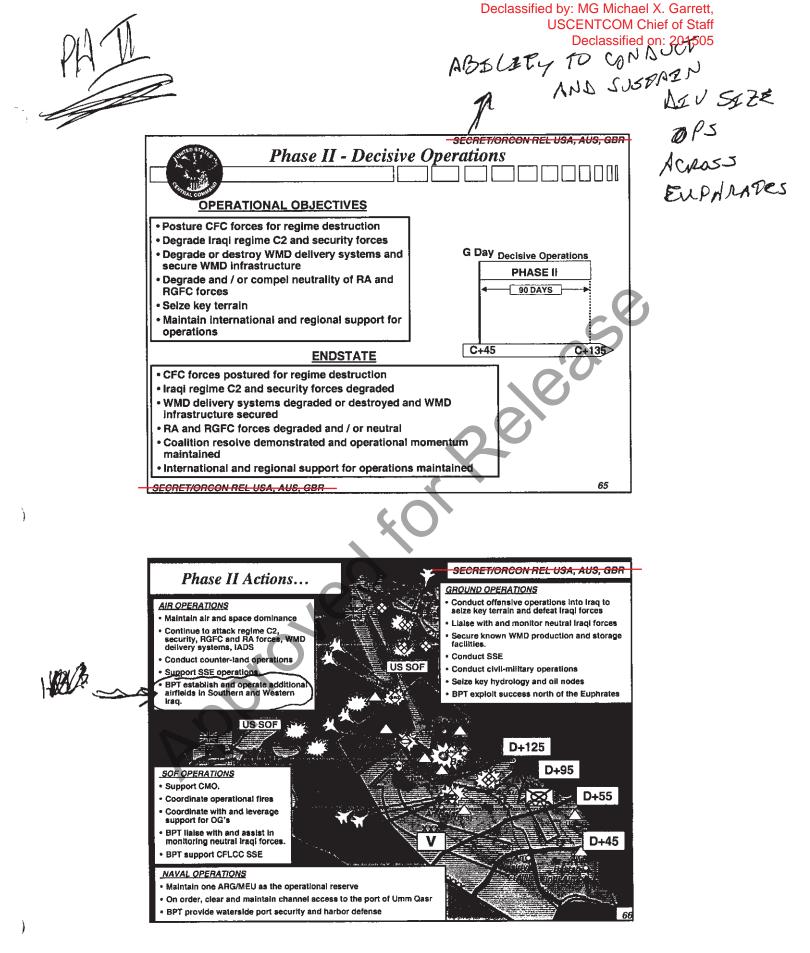

}

)

DP/cerr

SAME, CCER

)

| HATE                                    | SECRET/ORCON REL USA, AUS, GI                                                                                                                                                                                                                                                                                                                                                                                                                                                               |
|-----------------------------------------|---------------------------------------------------------------------------------------------------------------------------------------------------------------------------------------------------------------------------------------------------------------------------------------------------------------------------------------------------------------------------------------------------------------------------------------------------------------------------------------------|
| Nº a                                    | Decision Points                                                                                                                                                                                                                                                                                                                                                                                                                                                                             |
|                                         |                                                                                                                                                                                                                                                                                                                                                                                                                                                                                             |
| ENTRA                                   | 1 COMPANY                                                                                                                                                                                                                                                                                                                                                                                                                                                                                   |
| P                                       | nases I - Ili                                                                                                                                                                                                                                                                                                                                                                                                                                                                               |
| 0.0                                     | Increase deterrence posture with 1.4a                                                                                                                                                                                                                                                                                                                                                                                                                                                       |
| ÷                                       | Employ theater reserve (ARG / MEU)                                                                                                                                                                                                                                                                                                                                                                                                                                                          |
|                                         | Exploit regime collapses                                                                                                                                                                                                                                                                                                                                                                                                                                                                    |
|                                         | Change in Coalition support                                                                                                                                                                                                                                                                                                                                                                                                                                                                 |
| 1.5                                     | Execute Consequence Management operations                                                                                                                                                                                                                                                                                                                                                                                                                                                   |
| TPI                                     | hase li                                                                                                                                                                                                                                                                                                                                                                                                                                                                                     |
| 1 -                                     | Commence decisive ground offensive operations                                                                                                                                                                                                                                                                                                                                                                                                                                               |
|                                         | Seize oil pumping nodes vic Al Faw Peninsula & Basrah                                                                                                                                                                                                                                                                                                                                                                                                                                       |
|                                         | Iraqi forces agree to become neutral / non-combatant                                                                                                                                                                                                                                                                                                                                                                                                                                        |
| 1 .                                     | Seize / secure / disable key hydrology nodes                                                                                                                                                                                                                                                                                                                                                                                                                                                |
| L                                       |                                                                                                                                                                                                                                                                                                                                                                                                                                                                                             |
|                                         |                                                                                                                                                                                                                                                                                                                                                                                                                                                                                             |
|                                         | $\sim$                                                                                                                                                                                                                                                                                                                                                                                                                                                                                      |
|                                         |                                                                                                                                                                                                                                                                                                                                                                                                                                                                                             |
|                                         |                                                                                                                                                                                                                                                                                                                                                                                                                                                                                             |
| <del>JEONE I</del>                      | CORCON REL USA, AUS, GBR 71                                                                                                                                                                                                                                                                                                                                                                                                                                                                 |
|                                         |                                                                                                                                                                                                                                                                                                                                                                                                                                                                                             |
|                                         | XV                                                                                                                                                                                                                                                                                                                                                                                                                                                                                          |
|                                         |                                                                                                                                                                                                                                                                                                                                                                                                                                                                                             |
| · · ·                                   |                                                                                                                                                                                                                                                                                                                                                                                                                                                                                             |
| -                                       | SECRET/ORCON REL USA, AUS, O                                                                                                                                                                                                                                                                                                                                                                                                                                                                |
| Lung the                                | Phase I/II - CCIR                                                                                                                                                                                                                                                                                                                                                                                                                                                                           |
| - Ar                                    |                                                                                                                                                                                                                                                                                                                                                                                                                                                                                             |
| Carling a                               |                                                                                                                                                                                                                                                                                                                                                                                                                                                                                             |
| Contraction of the second               | Phase I/II - CCIR                                                                                                                                                                                                                                                                                                                                                                                                                                                                           |
| - Const                                 | Phase I/II - CCIR       Major change(s) in coalition support                                                                                                                                                                                                                                                                                                                                                                                                                                |
|                                         | Phase I/II - CCIR         Major change(s) in coalition support         Identification of Senior Iraqi political / Military leaders willing to support                                                                                                                                                                                                                                                                                                                                       |
|                                         | Phase I/II - CCIR         Major change(s) in coalition support         Identification of Senior Iraqi political / Military leaders willing to support efforts to remove the Regime                                                                                                                                                                                                                                                                                                          |
|                                         | Phase I/II - CCIR         Major change(s) in coalition support         Identification of Senior Iraqi political / Military leaders willing to support efforts to remove the Regime         Iraqi Regime employment of TBM and/or WMD                                                                                                                                                                                                                                                        |
|                                         | Phase I/II - CCIR         Major change(s) in coalition support         Identification of Senior Iraqi political / Military leaders willing to support         efforts to remove the Regime         Iraqi Regime employment of TBM and/or WMD         Senior Regime officials located                                                                                                                                                                                                        |
|                                         | Phase I/II - CCIR         Major change(s) in coalition support         Identification of Senior Iraqi political / Military leaders willing to support         efforts to remove the Regime         Iraqi Regime employment of TBM and/or WMD         Senior Regime officials located         I & W of terrorist attack against US forces in the AOR                                                                                                                                         |
|                                         | Phase I/II - CCIR         Major change(s) in coalition support         Identification of Senior Iraqi political / Military leaders willing to support         efforts to remove the Regime         Iraqi Regime employment of TBM and/or WMD         Senior Regime officials located                                                                                                                                                                                                        |
|                                         | Phase I/II - CCIR         Major change(s) in coalition support         Identification of Senior Iraqi political / Military leaders willing to support         efforts to remove the Regime         Iraqi Regime employment of TBM and/or WMD         Senior Regime officials located         I & W of terrorist attack against US forces in the AOR                                                                                                                                         |
| ••••••••••••••••••••••••••••••••••••••• | Phase I/II - CCIR         Major change(s) in coalition support         Identification of Senior Iraqi political / Military leaders willing to support         efforts to remove the Regime         Iraqi Regime employment of TBM and/or WMD         Senior Regime officials located         I & W of terrorist attack against US forces in the AOR         Iraqi Intent to use hydrology or oil to influence maneuver         Identification of Iraqi military units willing to capitulate |
| ···· ···                                | Phase I/II - CCIR         Major change(s) in coalition support         Identification of Senior Iraqi political / Military leaders willing to support efforts to remove the Regime         Iraqi Regime employment of TBM and/or WMD         Senior Regime officials located         I & W of terrorist attack against US forces in the AOR         Iraqi Intent to use hydrology or oil to influence maneuver                                                                              |
|                                         | Phase I/II - CCIR         Major change(s) in coalition support         Identification of Senior Iraqi political / Military leaders willing to support         efforts to remove the Regime         Iraqi Regime employment of TBM and/or WMD         Senior Regime officials located         I & W of terrorist attack against US forces in the AOR         Iraqi Intent to use hydrology or oil to influence maneuver         Identification of Iraqi military units willing to capitulate |
|                                         | Phase I/II - CCIR         Major change(s) in coalition support         Identification of Senior Iraqi political / Military leaders willing to support         efforts to remove the Regime         Iraqi Regime employment of TBM and/or WMD         Senior Regime officials located         I & W of terrorist attack against US forces in the AOR         Iraqi Intent to use hydrology or oil to influence maneuver         Identification of Iraqi military units willing to capitulate |
|                                         | Phase I/II - CCIR         Major change(s) in coalition support         Identification of Senior Iraqi political / Military leaders willing to support         efforts to remove the Regime         Iraqi Regime employment of TBM and/or WMD         Senior Regime officials located         I & W of terrorist attack against US forces in the AOR         Iraqi Intent to use hydrology or oil to influence maneuver         Identification of Iraqi military units willing to capitulate |
| · · · · ·                               | Phase I/II - CCIR         Major change(s) in coalition support         Identification of Senior Iraqi political / Military leaders willing to support         efforts to remove the Regime         Iraqi Regime employment of TBM and/or WMD         Senior Regime officials located         I & W of terrorist attack against US forces in the AOR         Iraqi Intent to use hydrology or oil to influence maneuver         Identification of Iraqi military units willing to capitulate |
|                                         | Phase I/II - CCIR         Major change(s) in coalition support         Identification of Senior Iraqi political / Military leaders willing to support         efforts to remove the Regime         Iraqi Regime employment of TBM and/or WMD         Senior Regime officials located         I & W of terrorist attack against US forces in the AOR         Iraqi Intent to use hydrology or oil to influence maneuver         Identification of Iraqi military units willing to capitulate |