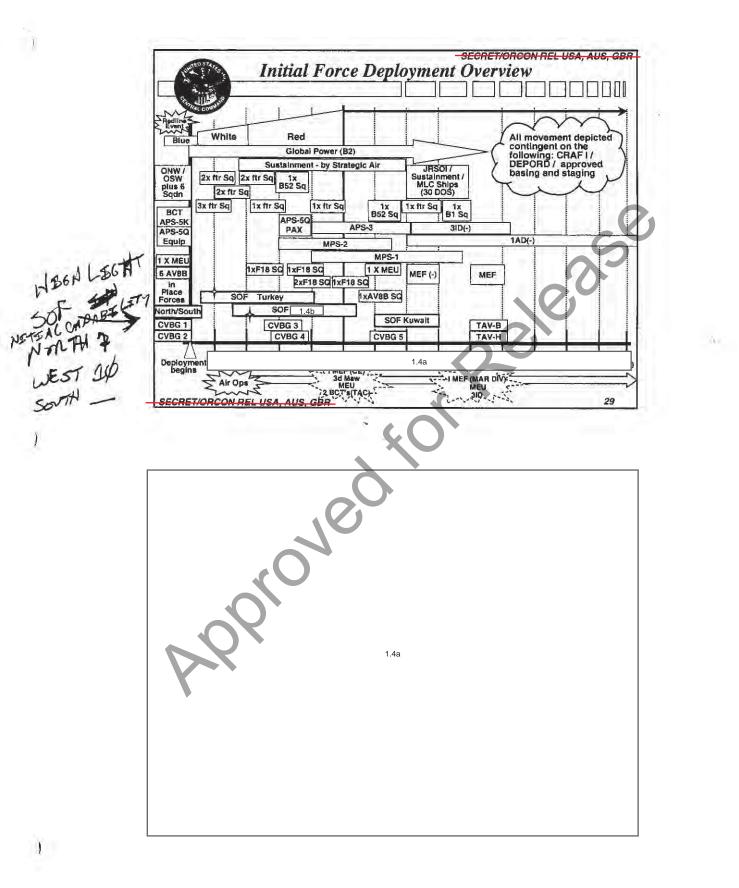

WOST LIKELY

Ĵ.

-

PAR IS WHAT SORE JAG LOON WALGAMAN AND NOR STRAND WALGAMAN AND SORES TO STRAND WALGAMAN AND NOR WHAT SCANAN AND N INTERPAL LOOK - TANNESSTEON AD TO GROW DOPS - TANNESSTEON AD TO GROW DOPS - VER AP'S FOR SNOW DOPS - VER AP'S  $\mathbf{\hat{y}}$ 