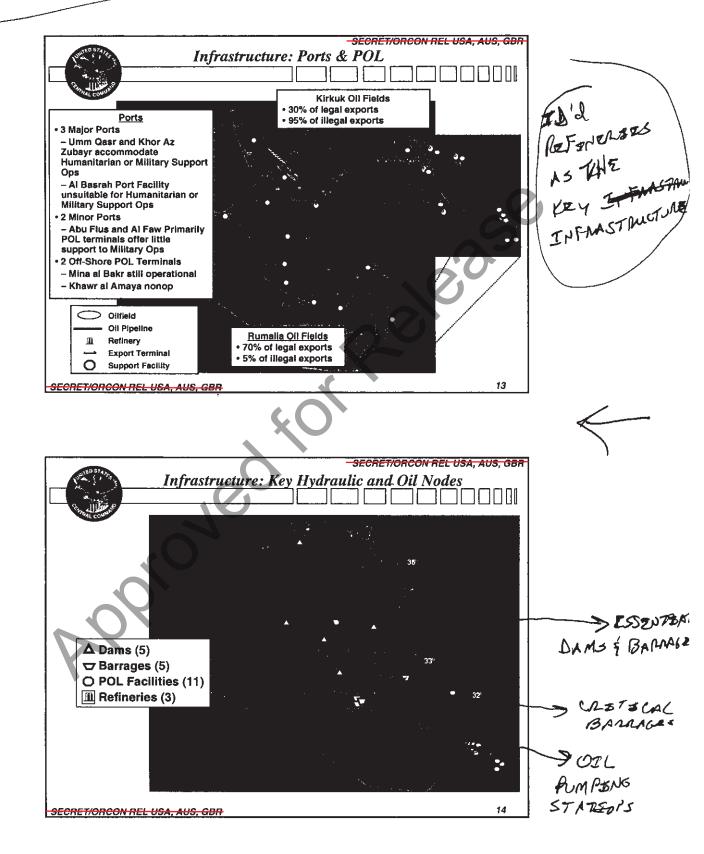

must THEN MAY MAVE APEARTEMAL STUDY BE NEARY TH MEN GNOVIND ONS TIMED BN NOSE TIMED BN NWY WST NAME AND BN NWY GO TO WAR ON A MOMENTS AND ONLY THE NOTICE CANC ( KIJOWS WHERE ENE BROWP CAPELE WILL



2

Declassified by: MG Michael X. Garrett, CANC FEEDBAC **USCENTCOM** Chief of Staff Declassified on: 201505 TIME LINE For AHIL ARE To 軍小学 in ATTACK FOR COST IN ISNOEL # LIG M. >> How COMFORTABLE AR WE W/ ASSUMPTION TO PATRENTS TO ISPARAL ALSO ISREAL ACTSON >TUNKEY ASKENG FON PATREOTS ALSO NEED TO LOOK AT 1.4b





WOST LIKELY











Ĵ.

-

PAR IS WHAT SORE JAG LOON WALGAMAN AND NOR STRAND WALGAMAN AND SORES TO STRAND WALGAMAN AND NOR WHAT SCANAN AND N INTERPAL LOOK - TANNESSTEON AD TO GROW DOPS - TANNESSTEON AD TO GROW DOPS - VER AP'S FOR SNOW DOPS - VER AP'S  $\mathbf{\hat{y}}$ 

X



Ì





ł



|                                                                                                                                                                                       | Funitu     | ng Assumption                          | <b>)</b>          |  |
|---------------------------------------------------------------------------------------------------------------------------------------------------------------------------------------|------------|----------------------------------------|-------------------|--|
| 120                                                                                                                                                                                   |            | النصا لينصا نيسب                       |                   |  |
|