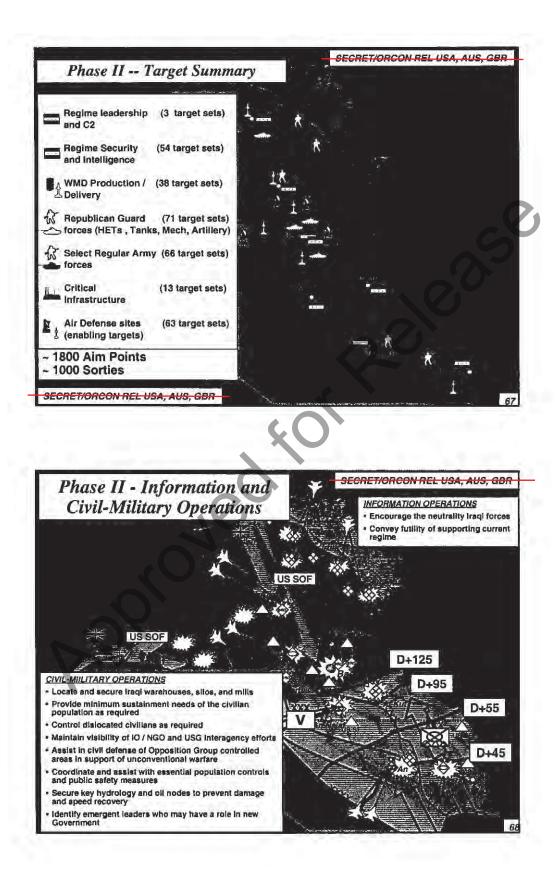

|                                                | 2-04                                 | SECRE HONCON HEL USA, AUS |
|------------------------------------------------|--------------------------------------|---------------------------|
| Regime leadership and C2                       | (3 target sets)                      | Phase III Target Summary  |
| Regime Security (!<br>and Intelligence         | 54 target sets)                      |                           |
| WMD Production / (<br>Delivery                 | 38 target sets)                      |                           |
| N<br>Republican Guard<br>forces (HETs , Tanks, | (71 target sets)<br>Mech, Artillery) | T I A                     |
| Select Regular Army<br>forces                  | (66 target sets)                     |                           |
| Critical<br>Infrastructure                     | (13 target sets)                     | . X.                      |
| Air Defense sites (enabling targets)           | (63 target sets)                     |                           |
| 1800 Aim Points<br>1000 Sorties                |                                      |                           |