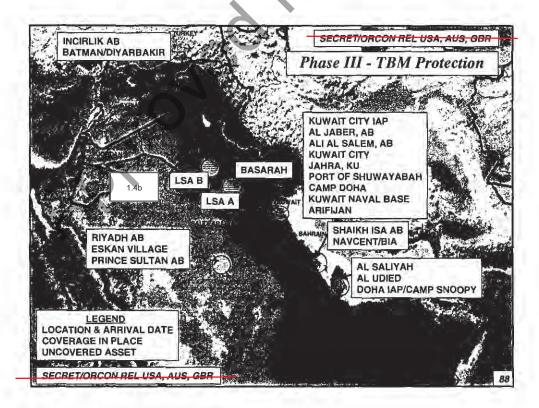

ð.

ì

1

17

Ş

)

BASED on TPFA HERE IS HOW OVR 1.42 LOR CAPABILITY BALLS SECRETHORCON REL USA, AUG, GBR AGASNOT AGASNOT THESE REPUTRINENT OVEN TIME **ISR Operations: Northern Iraq** Tasks: Monitor and track RA/RGFC Target development and tracking Key ISR Assets: U2 (ASARS/SYERS), Other Assets: JSTARS and TACRECCE C+37-43 U2 (24 hrs/day) C+2 U2 ETP C+5 SOF <u>C+27</u> JSTARS (24 hrs/day) In-Place .4a(24 hrs/day) 1.4a 5 hrs/day) 5 hrs/day Operationa dator in Turkey **ISR** Capability NEED TO CONTINUE FO LEFENZ Unambiguous Warning Iraqi DPs Attack Kuids Reposition RGFC/RA + 30 + 15 + 10 C-Da + 20 + 25 + 35 + 40 C+45 SECRET/ORCON REL USA, AUS, GBR 37 SECRET/ORCON REL USA, AUS, GBR **ISR Operations: Western Iraq** Task: Monitor and target TBM launch baskets Key ISR Assets: SOF, Predator, and Global Hawk Other Assets: U2 and UMS In-Place C+5 C+7 SOF Global Hawk redator Status TBD 1.4b Operationa E **ISR** Capability Unambiguous Warning Iraqi DPs Attaci + 40 + 10 +20 + 30 + 35 + 25 C+45 + 15 C-Day + 5 38 SECRET/ORCON REL USA, AUS, GDR