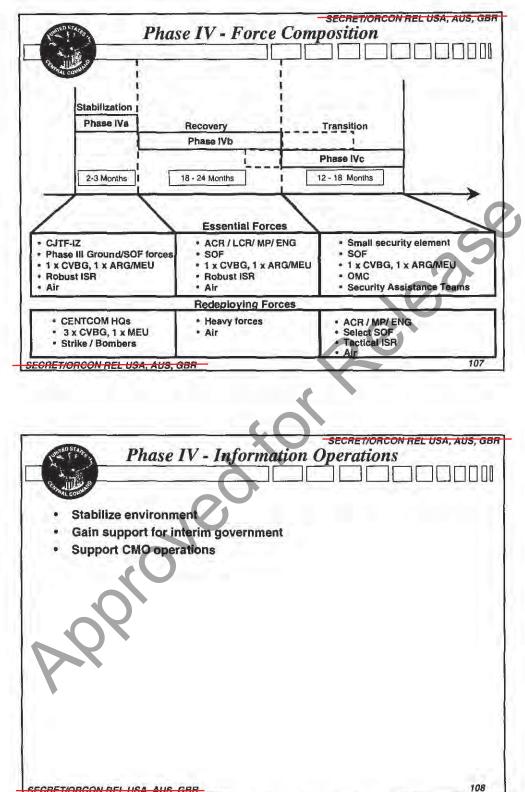

|
| N<br>Republican Guard<br>forces (HETs , Tanks, | (71 target sets)<br>Mech, Artillery) | T I A                     |
| Select Regular Army<br>forces                  | (66 target sets)                     |                           |
| Critical<br>Infrastructure                     | (13 target sets)                     | . X.                      |
| Air Defense sites (enabling targets)           | (63 target sets)                     |                           |
| 1800 Aim Points<br>1000 Sorties                |                                      |                           |

1

)



)

)





Approved for Release



)

)



1

Arwork of Parts BAR BERRESE



)

)



)



Approved for Release



)

Approved for Release





-----



¥.

)

)



Approved for Release



54

Approved for Release

ì