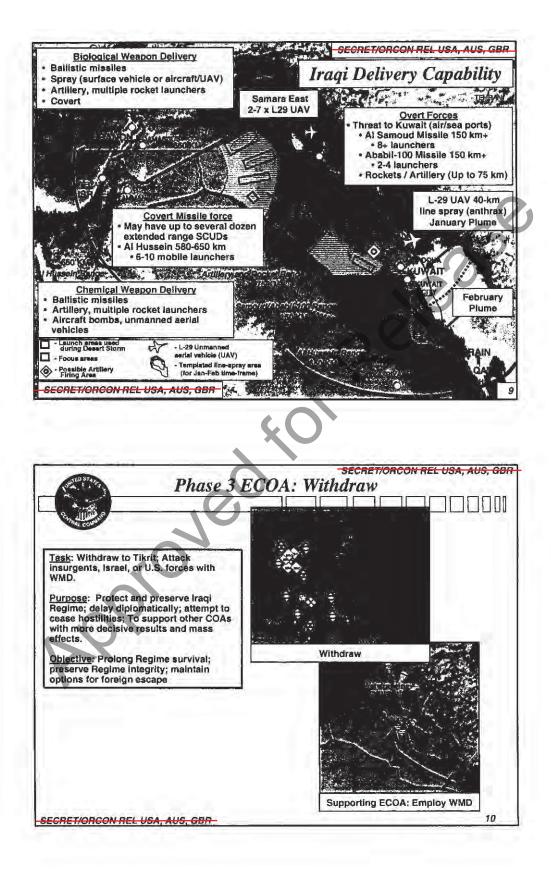

|                                                | 2-04                                 | SECRE HONCON HEL USA, AUS |
|------------------------------------------------|--------------------------------------|---------------------------|
| Regime leadership and C2                       | (3 target sets)                      | Phase III Target Summary  |
| Regime Security (!<br>and Intelligence         | 54 target sets)                      |                           |
| WMD Production / (<br>Delivery                 | 38 target sets)                      |                           |
| N<br>Republican Guard<br>forces (HETs , Tanks, | (71 target sets)<br>Mech, Artillery) | T I A                     |
| Select Regular Army<br>forces                  | (66 target sets)                     |                           |
| Critical<br>Infrastructure                     | (13 target sets)                     | . X.                      |
| Air Defense sites (enabling targets)           | (63 target sets)                     |                           |
| 1800 Aim Points<br>1000 Sorties                |                                      |                           |