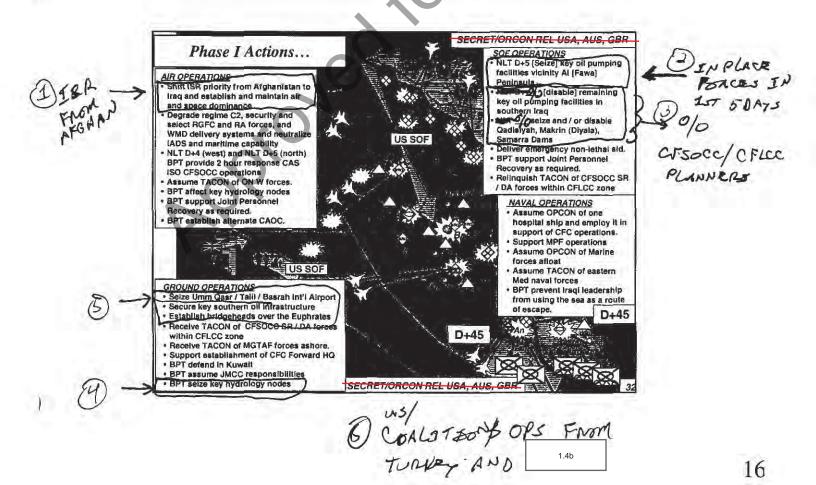

| Greece     | Full Support                           | Full Support      |  |
|                                                                                                                                                                                       | France     | Recovery                               | Full Support      |  |
|                                                                                                                                                                                       | Portugal   | Recovery                               | Full Support      |  |





ð.













ì







1

17









Ş











)



BASED on TPFA HERE IS HOW OVR 1.42 LOR CAPABILITY BALLS SECRETHORCON REL USA, AUG, GBR AGASNOT AGASNOT THESE REPUTRINENT OVEN TIME **ISR Operations: Northern Iraq** Tasks: Monitor and track RA/RGFC Target development and tracking Key ISR Assets: U2 (ASARS/SYERS), Other Assets: JSTARS and TACRECCE C+37-43 U2 (24 hrs/day) C+2 U2 ETP C+5 SOF <u>C+27</u> JSTARS (24 hrs/day) In-Place .4a(24 hrs/day) 1.4a 5 hrs/day) 5 hrs/day Operationa dator in Turkey **ISR** Capability NEED TO CONTINUE FO LEFENZ Unambiguous Warning Iraqi DPs Attack Kuids Reposition RGFC/RA + 30 + 15 + 10 C-Da + 20 + 25 + 35 + 40 C+45 SECRET/ORCON REL USA, AUS, GBR 37 SECRET/ORCON REL USA, AUS, GBR **ISR Operations: Western Iraq** Task: Monitor and target TBM launch baskets Key ISR Assets: SOF, Predator, and Glob