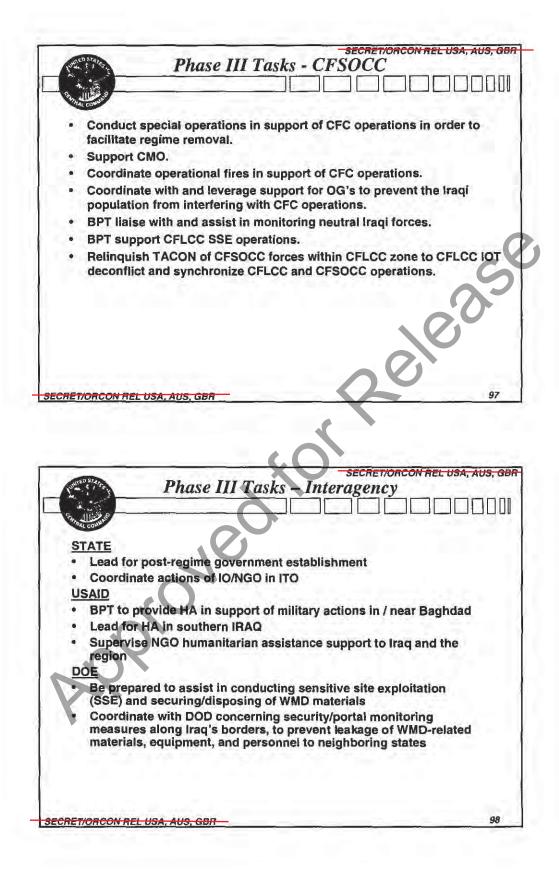

)

1

1

Approved for Release

)

Mel SECRET/ORCON REL USA, AUS, GBR Phase I-IV Tasks - CFMCC Provide operational fires in support of CFC operations in the ITO. Establish and maintain maritime supremacy in the ITO. Serve as the TLAM strike coordinator. Maintain access to critical SLOCs within the USCENTCOM AOR used for transportation of forces, supplies and equipment from CONUS to the ITO. Provide waterside port security and harbor defense for designated SPODs. Monitor Iranian reaction and response to CFC actions in the ITO. 53 SECRET/ORCON REL USA, AUS, GBR SECRET/ORCON REL USA, AUS, GBR Phase I-IV Tasks - CFMCC Provide support to Marine forces ashore to include sea-basing of Marine aircraft. BPT conduct NEO in the AOR. BPT support salvage and reconstruction for designated ports as required. BPT to conduct mine countermeasures operations. . BPT conduct amphibious operations in the ITO. Assume common item and common user support missions for **USCINCCENT forces in NAVCENT AOR where assigned** executing agent responsibility as outlined in USCENTCOM Regulation 700-2. 54 SECRET/ORCON REL USA, AUS, GBR