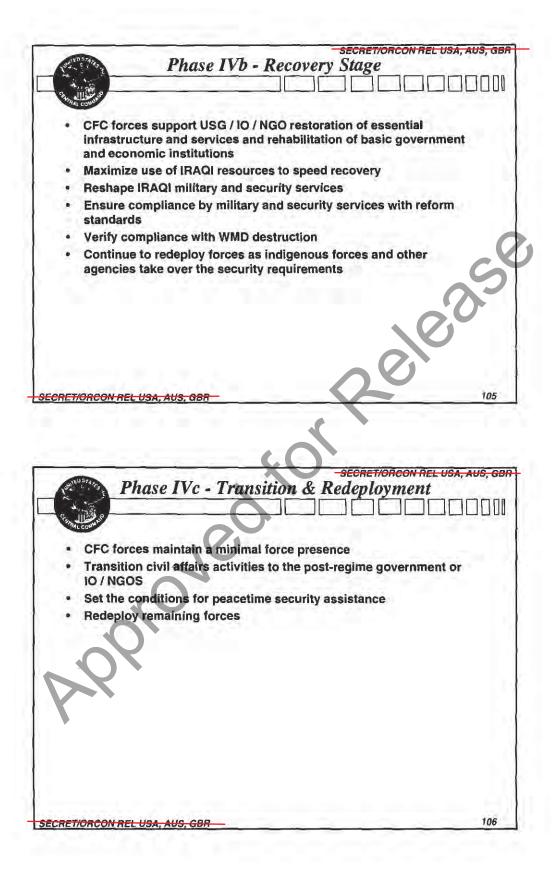

|                           |
| N<br>Republican Guard<br>forces (HETs , Tanks, | (71 target sets)<br>Mech, Artillery) | T I A                     |
| Select Regular Army<br>forces                  | (66 target sets)                     |                           |
| Critical<br>Infrastructure                     | (13 target sets)                     | . X.                      |
| Air Defense sites (enabling targets)           | (63 target sets)                     |                           |
| 1800 Aim Points<br>1000 Sorties                |                                      |                           |

1

)



)

)





Approved for Release



)

)



1

Arwork of Parts BAR BERRESE



)

)



)



Approved for Release



)

Approved for Release





-----



¥.

)

)



Approved for Release



54

Approved for Release

ì