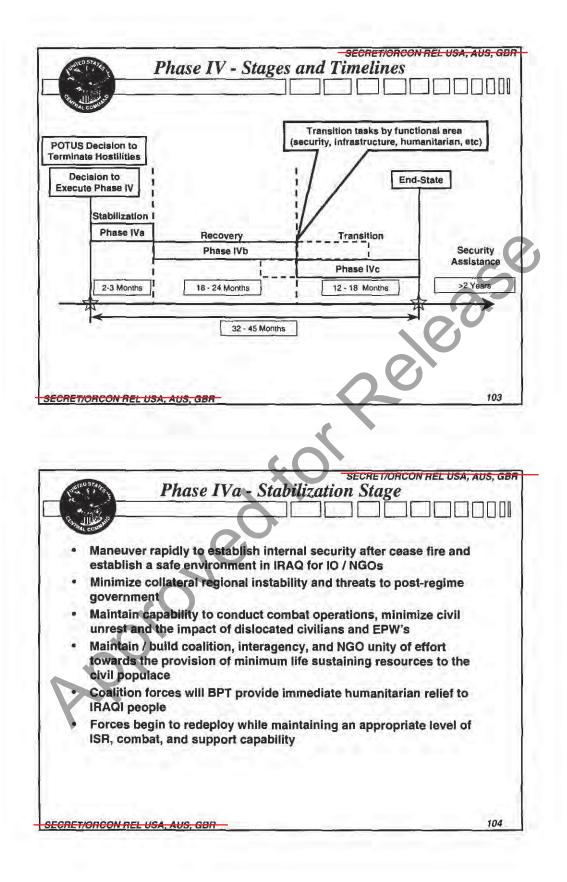

|                           |
| N<br>Republican Guard<br>forces (HETs , Tanks, | (71 target sets)<br>Mech, Artillery) | T I A                     |
| Select Regular Army<br>forces                  | (66 target sets)                     |                           |
| Critical<br>Infrastructure                     | (13 target sets)                     | . X.                      |
| Air Defense sites (enabling targets)           | (63 target sets)                     |                           |
| 1800 Aim Points<br>1000 Sorties                |                                      |                           |

1

)



)

)





Approved for Release



)

)



1

Arwork of Parts BAR BERRESE



)

)



)



Approved for Release



)

Approved for Release





-----



¥.

)

)



Approved for Release



54

Approved for Release

ì